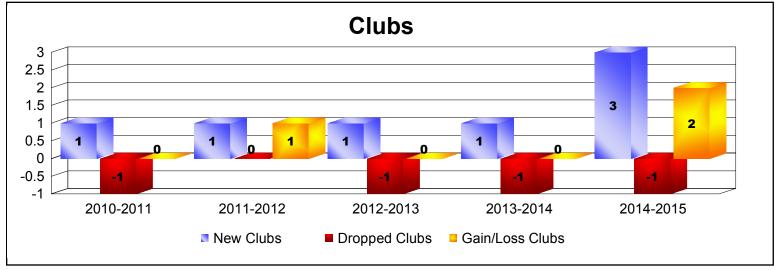

District LD 8

As of June 2015 Cumulative

| Year      | New<br>Clubs | Dropped<br>Clubs | Gain/<br>Loss<br>Clubs | New<br>Members | Charter<br>Members | Reinstate<br>Members | Transfer<br>Members | Total<br>Member<br>Added | Total<br>Members<br>Dropped | Gain/<br>Loss<br>Members |
|-----------|--------------|------------------|------------------------|----------------|--------------------|----------------------|---------------------|--------------------------|-----------------------------|--------------------------|
| 2010-2011 | 1            | -1               | 0                      | 235            | 27                 | 4                    | 4                   | 270                      | -220                        | 50                       |
| 2011-2012 | 1            | 0                | 1                      | 233            | 42                 | 6                    | 2                   | 283                      | -229                        | 54                       |
| 2012-2013 | 1            | -1               | 0                      | 315            | 1                  | 3                    | 4                   | 323                      | -232                        | 91                       |
| 2013-2014 | 1            | -1               | 0                      | 280            | 32                 | 12                   | 0                   | 324                      | -228                        | 96                       |
| 2014-2015 | 3            | -1               | 2                      | 311            | 78                 | 12                   | 4                   | 405                      | -243                        | 162                      |
| Average   | 1            | -1               | 1                      | 275            | 36                 | 7                    | 3                   | 321                      | -230                        | 91                       |