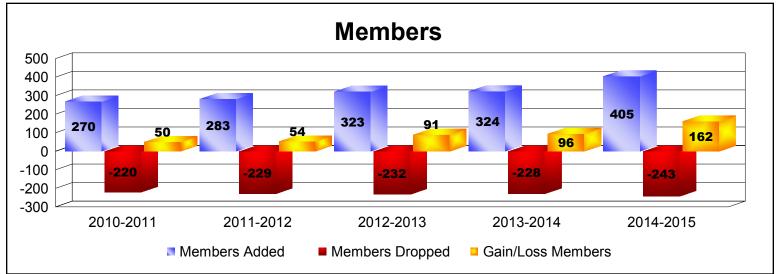

District LD 8

As of June 2015 Cumulative

| Year      | New<br>Clubs | Dropped<br>Clubs | Gain/<br>Loss<br>Clubs | New<br>Members | Charter<br>Members | Reinstate<br>Members | Transfer<br>Members | Total<br>Member<br>Added | Total<br>Members<br>Dropped | Gain/<br>Loss<br>Members |
|-----------|--------------|------------------|------------------------|----------------|--------------------|----------------------|---------------------|--------------------------|-----------------------------|--------------------------|
| 2010-2011 | 1            | -1               | 0                      | 235            | 27                 | 4                    | 4                   | 270                      | -220                        | 50                       |
| 2011-2012 | 1            | 0                | 1                      | 233            | 42                 | 6                    | 2                   | 283                      | -229                        | 54                       |
| 2012-2013 | 1            | -1               | 0                      | 315            | 1                  | 3                    | 4                   | 323                      | -232                        | 91                       |
| 2013-2014 | 1            | -1               | 0                      | 280            | 32                 | 12                   | 0                   | 324                      | -228                        | 96                       |
| 2014-2015 | 3            | -1               | 2                      | 311            | 78                 | 12                   | 4                   | 405                      | -243                        | 162                      |
| Average   | 1            | -1               | 1                      | 275            | 36                 | 7                    | 3                   | 321                      | -230                        | 91                       |